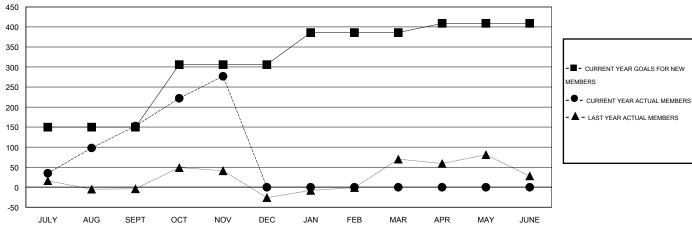

### GOALS AND ACTUAL MEMBERS CUMULATIVE

| ■-  | CURRENT YEAR GOALS FOR NEW |
|-----|----------------------------|
| EMR | =ps                        |

- LAST YEAR ACTUAL MEMBERS

| DROPPED CLUBS: 0 |    | 32 CLUBS OF 81 ADDED 1 OR MORE | GENDER DISTRIBUTION   |                |     |
|------------------|----|--------------------------------|-----------------------|----------------|-----|
|                  |    | NEW MEMBERS                    | MALE                  | 1,449 (80.77%) |     |
|                  |    |                                | FEMALE                | 345 (19.23%)   |     |
| DROPPED MEMBERS  |    |                                |                       |                |     |
| DECEASED         | 2  | CLICK HERE FOR HEALTH          |                       |                | 000 |
| CLUB CANCELLED   | 0  | ASSESSMENT DATA                | FAMILY UNIT MEMBERS   |                | 968 |
| OTHER 64         |    |                                | HEAD OF HOUSEHOLD     |                | 290 |
| TOTAL            | 66 |                                | NON-HEAD OF HOUSEHOLD |                | 678 |

#### **LOCATION PAKISTAN** GMT CA 6

| GMT: V                | ' S Kukreja |                  |           | LOCATIO          | N PAKISTAN       |                       |                    |                                     |                    | GMT CA 6         |
|-----------------------|-------------|------------------|-----------|------------------|------------------|-----------------------|--------------------|-------------------------------------|--------------------|------------------|
| Clubs                 |             |                  |           |                  |                  | Members               |                    |                                     |                    |                  |
| RESULTS FOR 2016-2017 |             |                  |           |                  |                  | RESULTS FOR 2016-2017 |                    |                                     |                    |                  |
| QUARTER               |             | NEW CLUB<br>GOAL | NEW CLUBS | DROPPED<br>CLUBS | NET<br>GAIN/LOSS | QUARTER               | NEW MEMBER<br>GOAL | CHARTER AND<br>NEW MEMBERS<br>ADDED | DROPPED<br>MEMBERS | NET<br>GAIN/LOSS |
| JULY/AUG/S            | SEPT        | 3                | 2         | 0                | 2                | JULY/AUG/SEPT         | 150                | 207                                 | 54                 | 153              |
| OCT/NOV/D             | EC          | 1                | 2         | 0                | 2                | OCT/NOV/DEC           | 156                | 136                                 | 12                 | 124              |
| JAN/FEB/M/            | AR          | 1                | 0         | 0                | 0                | JAN/FEB/MAR           | 80                 | 0                                   | 0                  | 0                |
| APR/MAY/JI            | JNE         | 0                | 0         | 0                | 0                | APR/MAY/JUNE          | 23                 | 0                                   | 0                  | 0                |