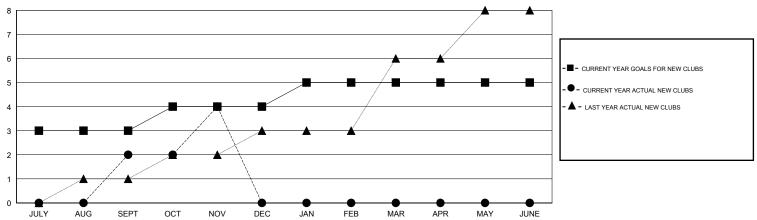

## GOALS AND ACTUAL NEW CLUBS CUMULATIVE

#### **LOCATION PAKISTAN** GMT CA 6

| GMT: V                | ' S Kukreja |                  |           | LOCATIO          | N PAKISTAN       |                       |                    |                                     |                    | GMT CA 6         |
|-----------------------|-------------|------------------|-----------|------------------|------------------|-----------------------|--------------------|-------------------------------------|--------------------|------------------|
| Clubs                 |             |                  |           |                  |                  | Members               |                    |                                     |                    |                  |
| RESULTS FOR 2016-2017 |             |                  |           |                  |                  | RESULTS FOR 2016-2017 |                    |                                     |                    |                  |
| QUARTER               |             | NEW CLUB<br>GOAL | NEW CLUBS | DROPPED<br>CLUBS | NET<br>GAIN/LOSS | QUARTER               | NEW MEMBER<br>GOAL | CHARTER AND<br>NEW MEMBERS<br>ADDED | DROPPED<br>MEMBERS | NET<br>GAIN/LOSS |
| JULY/AUG/S            | SEPT        | 3                | 2         | 0                | 2                | JULY/AUG/SEPT         | 150                | 207                                 | 54                 | 153              |
| OCT/NOV/D             | EC          | 1                | 2         | 0                | 2                | OCT/NOV/DEC           | 156                | 136                                 | 12                 | 124              |
| JAN/FEB/M/            | AR          | 1                | 0         | 0                | 0                | JAN/FEB/MAR           | 80                 | 0                                   | 0                  | 0                |
| APR/MAY/JI            | JNE         | 0                | 0         | 0                | 0                | APR/MAY/JUNE          | 23                 | 0                                   | 0                  | 0                |